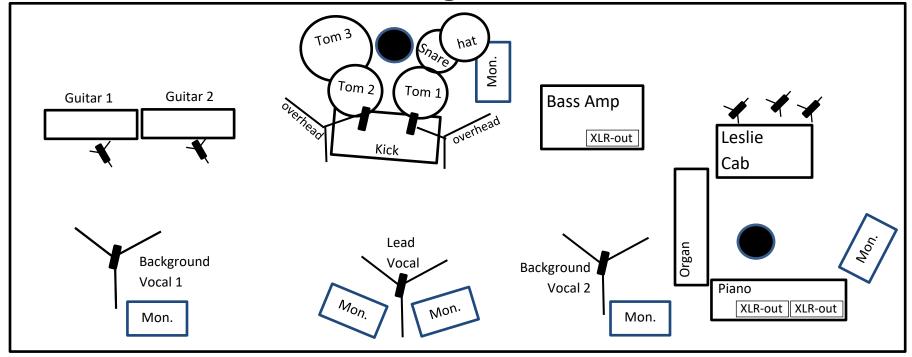

## **Altered Five Blues Band - Stage Plot**

(version 2021)

**Power:** 2 sets of 120-volt outlets on the stage connected to separate min 15amp breakers. Power available front stage for Sound System.

Monitors: 6 total speaker monitors

## **Altered Five Blues Band** - Input List:

- 1. Kick
- 2. Snare
- 3. Tom 1
- 4. Tom 2
- 5. Tom 3 (Floor)
- 6. Hi-hat
- 7. Overhead left
- 8. Overhead right

- 9. Guitar 1 (Mic)
- 10. Guitar 2 (Mic)
- 11. Bass (XLR-out)
- 12. Piano left (XLR-out)
- 13. Piano right (XLR-out)
- 14. Organ (Mic on Leslie Bass)
- 15. Organ (Mic on Leslie Horn)
- 16. Organ (Mic on Leslie Horn)

- 17. Background Vocal 1 (Jeff, guitar)
- 18. Lead Vocal JT (lead)
- 19. Background Vocal 2 (Mark, bass)